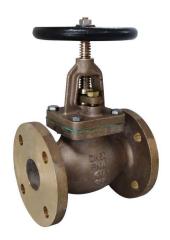

## **433 SDNR**

Bronze 1270-LK Type Screw Down Non Return Marine Globe Valve Flanged PN16/10

Other flange drillings or undrilled on request

Bronze bolted cover, rising stem, metal seated gland packed globe valve. Suitable for cold and hot water, seawater, saturated steam, oil and other neutral non aggressive liquids.

## Features, Benefits & Approvals

- 1270-LK type
- Class society survey can be arranged
- 3.1 & 3.2 certificates available on request
- Screw Down Non Return (SDNR)\*
- Metal seated
- Rising stem
- Bolted bonnet