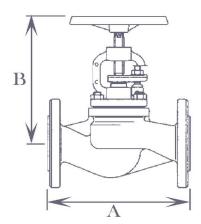

## **Pressure & Temperature**

15-150mm

16 Bar @ 120°C 13 Bar @ 180°C

200mm

10 Bar @ 120°C 8 Bar @ 180°C

| SIZE      | DN15 | DN20 | DN25 | DN32 | DN40 | DN50 | DN65 | DN80 | DN100 | DN125 | DN150 | DN200 |
|-----------|------|------|------|------|------|------|------|------|-------|-------|-------|-------|
| Α         | 120  | 120  | 140  | 150  | 155  | 180  | 200  | 240  | 270   | 320   | 370   | 500   |
| B (Open)  | 166  | 178  | 200  | 215  | 235  | 250  | 300  | 305  | 335   | 390   | 435   | 620   |
| Flange    | PN16  | PN16  | PN16  | PN10  |
| Weight Kg | 4.3  | 5    | 6    | 8.7  | 10   | 13.2 | 23   | 31.9 | 42.8  | 62    | 88    | 136   |